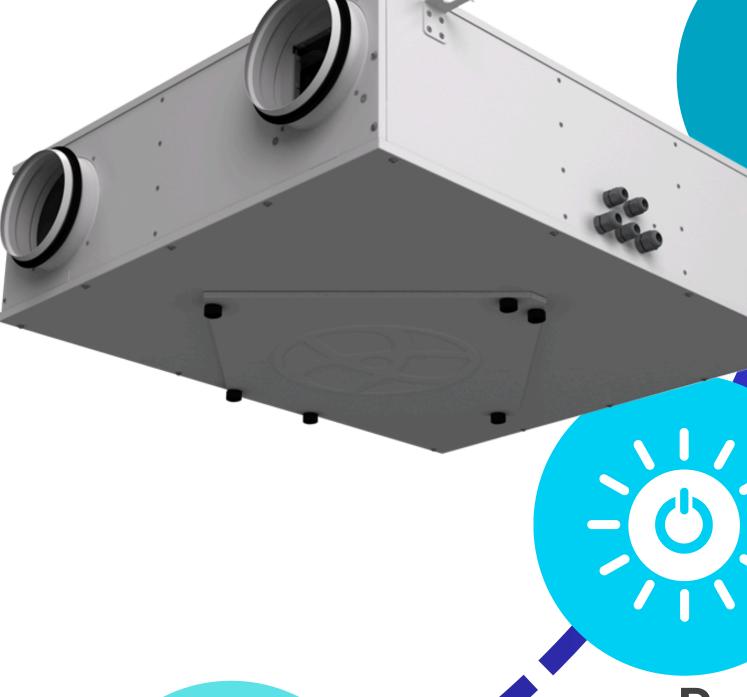

#### What does it do?

The KOMFORT ERV is our leading choice of Multi-room ERV's. German designed to simultaneously supply & exhaust air through a built-in heat exchanger.

# KOMFORT Energy Recovery Ventilation System

The KOMFORT ERV when ducted to different areas of a home, will help circulate air throughout an entire home, to provide continuous fresh air flow. Its 3 speed energy & heat recovery reduces the load on existing temperature control units. It has an automated design via wall mounted control panel.